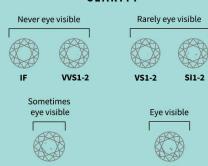

### CLARITY

CUT

EAL EXCELLENT VERY GOOD GOOD FAIR POOR

WELL CUT DEEP C

DEEP CUT SHALLOW CUT

TOO DEEP TOO SHALLOW

 Clarity:
 SI1

 Colour:
 D

 Cut:
 VERY GOOD

Measurements: 5.64x5.61x3.58 mm
Laboratory: GEM SCAN
Lab ID: 1330925

Style: R31245/85 Total LGD Content: 0.873 ct

Retail Replacement Value: \$2,900.00

All Lab Grown Diamonds are laser engraved with the letters "LGD". A tracking number is added on stones 0.50ct and larger.