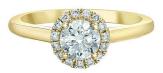

### **DESCRIPTION:**

14kt Yellow Gold Ring
Set with Lab Grown Diamonds:
1 Round Cut Very Good LGD= 0.71 ct
Clarity: SI1 Colour: D
15 LGD=.163 ct
Clarity: SI2+ Colour: G+

 Tracking#:
 LGD011803

 Polished wt:
 0.71 ct

 Clarity:
 SI1

 Colour:
 D

 Cut:
 VERY GOOD

Measurements: 5.64x5.61x3.58 mm
Laboratory: GEM SCAN
Lab ID: 1330925

Style: R31245/85 Total LGD Content: 0.873 ct

Retail Replacement Value: \$2,900.00

All Lab Grown Diamonds are laser engraved with the letters "LGD". A tracking number is added on stones 0.50ct and larger.