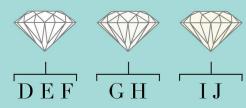

### COLOUR

 Clarity:
 SI1

 Colour:
 D

 Cut:
 VERY GOOD

Measurements: 5.64x5.61x3.58 mm
Laboratory: GEM SCAN
Lab ID: 1330925

Style: R31245/85 Total LGD Content: 0.873 ct

Retail Replacement Value: \$2,900.00

All Lab Grown Diamonds are laser engraved with the letters "LGD". A tracking number is added on stones 0.50ct and larger.