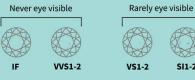

#### CLARITY

SI1-2

CUT

IDEAL **EXCELLENT VERY GOOD** GOOD FAIR POOR I WELL CUT DEEP CUT SHALLOW CUT TOO DEEP TOO SHALLOW