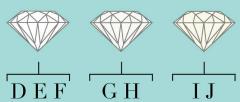

tural diamond. They have the same physical, chemical and optical properties as a natural diamond, with an equally brilliant sparkle. Like a natural diamond, lab grown diamonds are evaluated using the 4C's - cut, clarity, colour and carat.

## LAB GROWN DIAMONDS





### **DESCRIPTION:**

14kt White Gold Earring Set with Lab Grown Diamonds: 1 Round Cut Very Good LGD= 1.01 ct Clarity: VS2 Colour: D 1 Round Cut Very Good LGD= 1.00 ct Clarity: VS2 Colour: D

Style: EE4336W/200 Total LGD Content: 2.01 ct

Tracking#: LGD027631 Polished wt: 1.01 ct Clarity: VS2 Colour: VERY GOOD 6.39x6.34x4.13 mm Measurements: Laboratory: CGL Lab ID: 624620393

LGD027697 Tracking#: Polished wt: 1.00 ct VS2 Clarity: Colour:

VERY GOOD Measurements: 6.40x6.35x4.06 mm Laboratory: CGL Lab ID: 624621269

#### COLOUR



#### CLARITY







SI1-2

CUT

IDEAL **EXCELLENT VERY GOOD** GOOD FAIR POOR I WELL CUT DEEP CUT SHALLOW CUT TOO DEEP TOO SHALLOW

#### CARAT WEIGHT

2.00 3.00 .25

Laboratory Grown Diamonds (LGD) described in this Report have been graded mounted, tested, analyzed, examined, and inscribed with the letters "LGD", and a unique tracking number for stones 0.50ct and larger. A LGD has essentially the same chemical, physical, and optical properties as a naturally-mined diamond, except for being grown by man (a manufactured product). Continental Gem Labs (CGL) employs and utilizes those techniques and equipment currently available to CGL, including without limitation 10X magnification, corrected triplet loupe, binocular microscope, master colour comparison stones, non-contact optical measuring